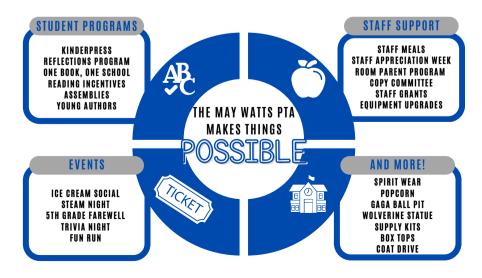

The May Watts PTA is dedicated to enhancing the educational environment at May Watts Elementary through various programs and activities that enrich the lives of our students. Our annual events are central to our fundraising efforts and community engagement. This year, we are hosting two key events:

- Fun Run (Fall): This popular event encourages fitness and fun among our students and families, creating a vibrant community atmosphere. 400+ participants of all ages join in, making it a great opportunity for community visibility and interaction.
- **Trivia Night (Spring):** A lively and engaging adults-only evening where parents and friends come together to test their knowledge in a friendly competition. This event not only fosters community spirit but also serves as a platform for local businesses to showcase their support for educational enrichment.